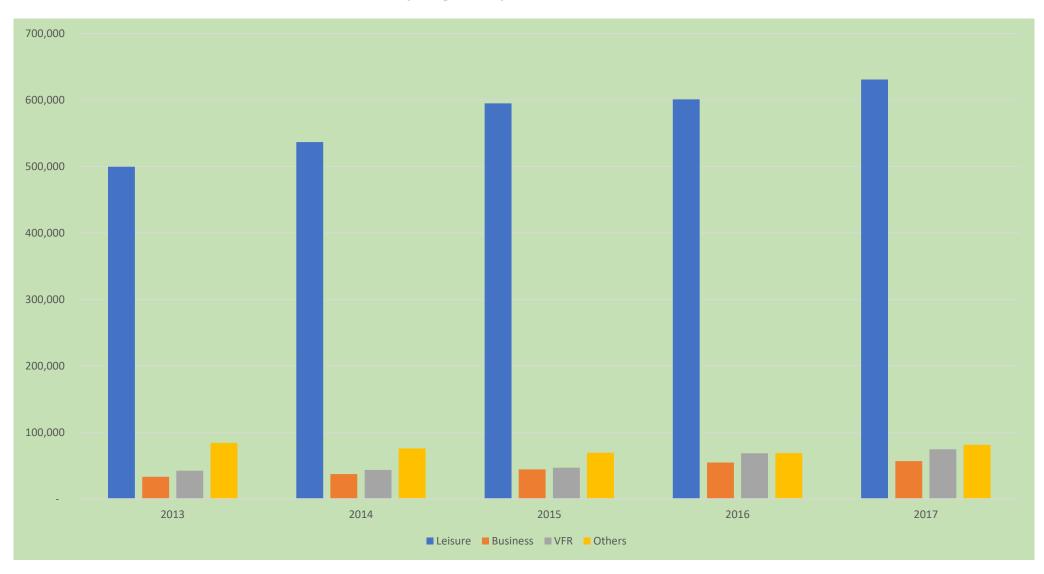

## SNAPSHOT OF TOURISM IN FIJI

## International Tourist Arrivals in Fiji by Purpose of Visit 2013-2017



## Foreign Exchange Earnings by Key Sectors 2012-2016

|                                               | In \$millions |       |       |       |       |
|-----------------------------------------------|---------------|-------|-------|-------|-------|
| Sectors                                       | 2012          | 2013  | 2014  | 2015  | 2016  |
| Tourism                                       | 1,300         | 1,318 | 1,405 | 1,560 | 1,603 |
| Remittances                                   | 306           | 339   | 383   | 492   | 542   |
| Min. Water                                    | 161           | 156   | 186   | 200   | 214   |
| Fish                                          | 73            | 95    | 79    | 136   | 133   |
| Gold                                          | 132